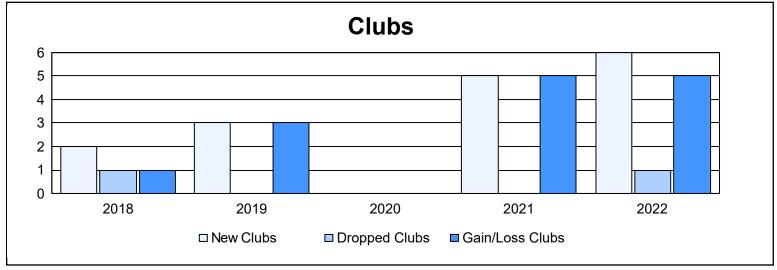

District R 2

As of June 2022 Cumulative

| Year      | New<br>Clubs | Dropped<br>Clubs | Gain/<br>Loss<br>Clubs | New<br>Members | Charter<br>Members | Reinstate<br>Members | Transfer<br>Members | Total<br>Member<br>Added | Total<br>Members<br>Dropped | Gain/<br>Loss<br>Members |
|-----------|--------------|------------------|------------------------|----------------|--------------------|----------------------|---------------------|--------------------------|-----------------------------|--------------------------|
| 2017-2018 | 2            | 1                | 1                      | 161            | 55                 | 5                    | 1                   | 222                      | 194                         | 28                       |
| 2018-2019 | 3            | 0                | 3                      | 104            | 84                 | 10                   | 4                   | 202                      | 128                         | 74                       |
| 2019-2020 | 0            | 0                | 0                      | 72             | 29                 | 50                   | 0                   | 151                      | 189                         | -38                      |
| 2020-2021 | 5            | 0                | 5                      | 169            | 126                | 43                   | 4                   | 342                      | 224                         | 118                      |
| 2021-2022 | 6            | 1                | 5                      | 230            | 199                | 9                    | 0                   | 438                      | 235                         | 203                      |
| Average   | 3            | 0                | 3                      | 147            | 99                 | 23                   | 2                   | 271                      | 194                         | 77                       |